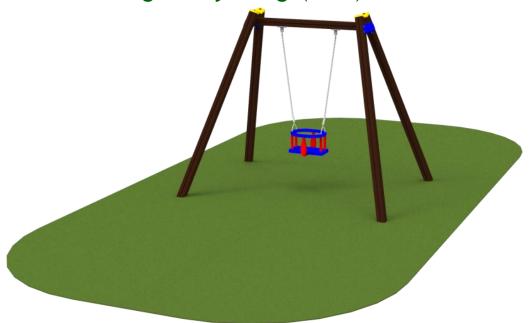

## Single baby swing (A201)

Type: **Swings FUN TIME ltd Producer:** 

**Dimensions:** 2560 x 1909 x 2210 mm

(lenght x width x height)

7100 x 3100 mm

Platform height:

Safety area:

Max. fall height: 1250 mm 3-12 years User group: Spare parts availability: **Producer** 