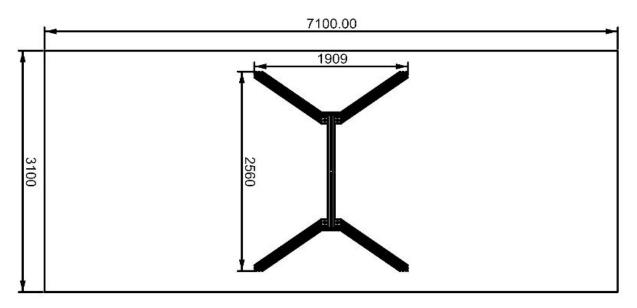

## Single baby swing (A201)

Type: **Swings FUN TIME ltd Producer:** 

**Dimensions:** 2560 x 1909 x 2210 mm

(lenght x width x height)

7100 x 3100 mm

Platform height:

Safety area:

Max. fall height: 1250 mm 3-12 years User group: Spare parts availability: **Producer** 