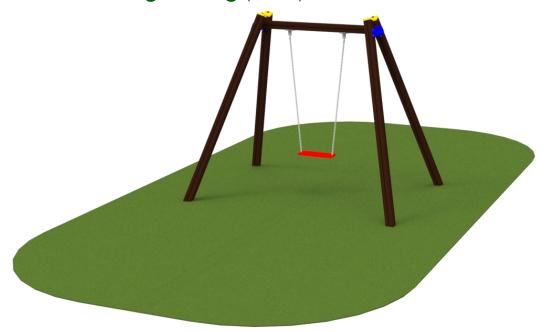

## Single swing (A200)

Type: **Swings FUN TIME ltd Producer:** 

**Dimensions:** 2560 x 1909 x 2210 mm

(lenght x width x height)

7100 x 3100 mm

Platform height:

Safety area:

Max. fall height: 1250 mm 3-12 years User group: **Producer** Spare parts availability: