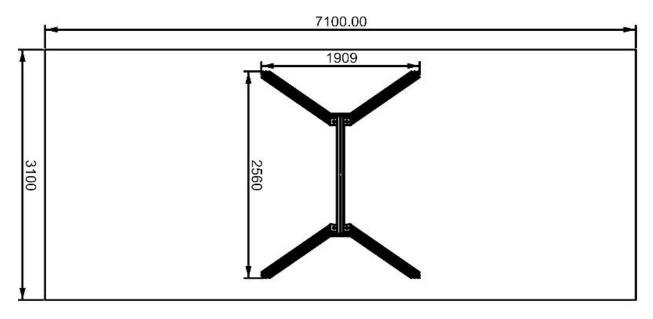

## Single swing (A200)

Type: **Swings FUN TIME ltd Producer:** 

**Dimensions:** 2560 x 1909 x 2210 mm

(lenght x width x height)

7100 x 3100 mm

Platform height:

Safety area:

Max. fall height: 1250 mm 3-12 years User group: **Producer** Spare parts availability: