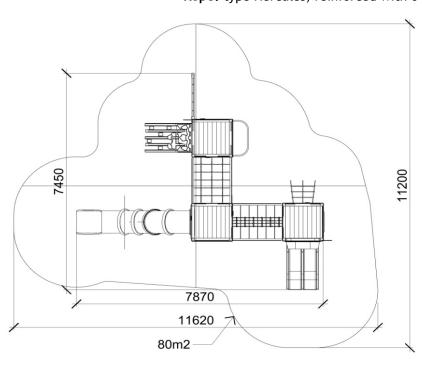

## DATASHEET

**Product:** 

Type: Multifunctional tower

**Producer: FUN TIME ltd** 

**Dimensions:** 7870x7450 x 3470 mm

(lenght x width x height) 11620x11200 mm / 80 m2

Safety area: Platform height: 1700 mm

Max. fall height: 2100 mm User group: 3 -12 years Spare parts availability: **Producer** 