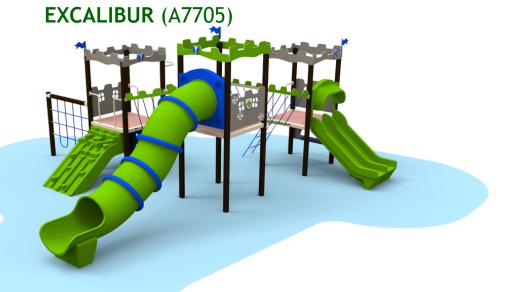

## DATASHEET

**Product:** 

Type: Multifunctional tower

**Producer: FUN TIME ltd** 

**Dimensions:** 7870x7450 x 3470 mm

(lenght x width x height) 11620x11200 mm / 80 m2

Safety area: Platform height: 1700 mm

Max. fall height: 2100 mm User group: 3 -12 years Spare parts availability: **Producer** 

Materials used:

Structural poles: Aluminium profile 90x90 mm with eloxed surface, Platform: steel frame 1270x1270mm with wood-composite floor 140x24mm, Stairs: steel frame 670x140mm,, with wood-composite flooring 24mm thick, Handles and other steel parts: Steel with zinked layer and coloured powder coating. Roof and side panels: HDPE sheets wit 12, 15 or 19mm thickness. Slide: Polyethylene, Screws: Stainless steel. Rope: type Hercules, reinforced with 6 steel cords