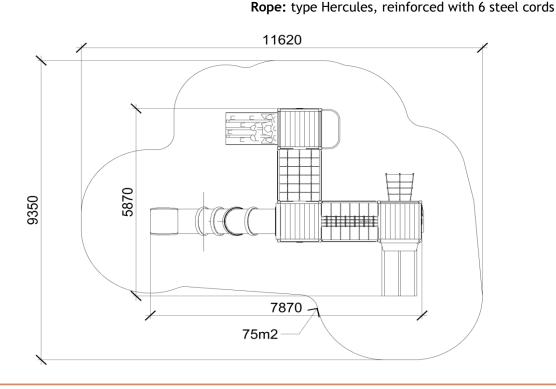

## DATASHEET

ladder, climbing wall, two rope bridges, ropa climber, vertical climbing wall,

Type: Multifunctional tower

Producer: FUN TIME ltd

Dimensions: 7870 x 5870 x 4125 mm

(lenght x width x height)

11620x9350 mm / 75 m2