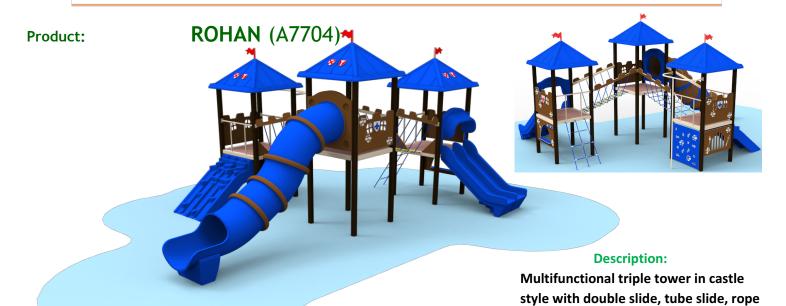

## DATASHEET

ladder, climbing wall, two rope bridges, ropa climber, vertical climbing wall,

Type: Multifunctional tower

Producer: FUN TIME ltd

Dimensions: 7870 x 5870 x 4125 mm

(lenght x width x height)

11620x9350 mm / 75 m2

Platform height: 1700 mm

Max. fall height: 1700 mm

User group: 3 -12 years

Spare parts availability: Producer

Safety area:

Materials used:

Structural poles: Aluminium profile 90x90 mm with eloxed surface, Platform: steel frame 1270x1270mm with wood-composite floor 140x24mm, Stairs: steel frame 670x140mm,, with wood-composite flooring 24mm thick, Handles and other steel parts: Steel with zinked layer and coloured powder coating. Roof and side panels: HDPE sheets wit 12, 15 or 19mm thickness. Slide: Polyethylene, Screws: Stainless steel.

firemans pole.

Nobelova 18/A 831 02 Bratislava Slovakia