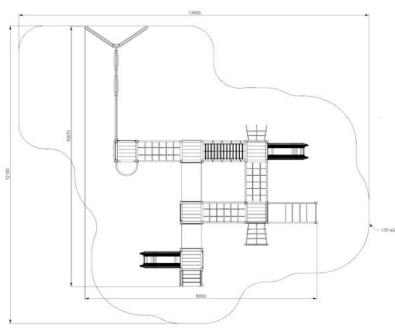

## **ELVIS** (A7006)

Type:
Producer:
Dimensions:

Safety area: Platform height: Max. fall height:

User group:

Spare parts availability:

Multifunctional tower

**FUN TIME ltd** 

8930 x 10570 x 3440 mm (lenght x width x height)

13500 x 12100 mm / 130 m2

1000, 1400 mm

2100 mm 3-12 years

Producer

Materials used:

Structural poles: Aluminium profile 90x90 mm with eloxed surface, Platform: steel frame 880x880mm with wood-composite floor 140x24mm, Stairs: steel frame 670x140mm,, with wood-composite flooring 24mm thick, Handles and other steel parts: Steel with zinked layer and coloured powder coating. Roof and side panels: HDPE sheets wit 12, 15 or 19mm thickness. Slide: Polyethylene, Screws: Stainless steel