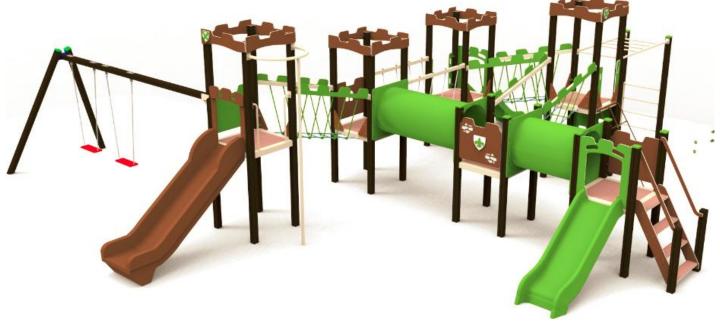

## **ELVIS** (A7006)

Type:
Producer:
Dimensions:

Safety area: Platform height: Max. fall height:

User group:

Spare parts availability:

Multifunctional tower

**FUN TIME ltd** 

8930 x 10570 x 3440 mm (lenght x width x height)

13500 x 12100 mm / 130 m2

1000, 1400 mm

2100 mm 3-12 years

Producer

Materials used:

Structural poles: Aluminium profile 90x90 mm with eloxed surface, Platform: steel frame 880x880mm with wood-composite floor 140x24mm, Stairs: steel frame 670x140mm,, with wood-composite flooring 24mm thick, Handles and other steel parts: Steel with zinked layer and coloured powder coating. Roof and side panels: HDPE sheets wit 12, 15 or 19mm thickness. Slide: Polyethylene, Screws: Stainless steel