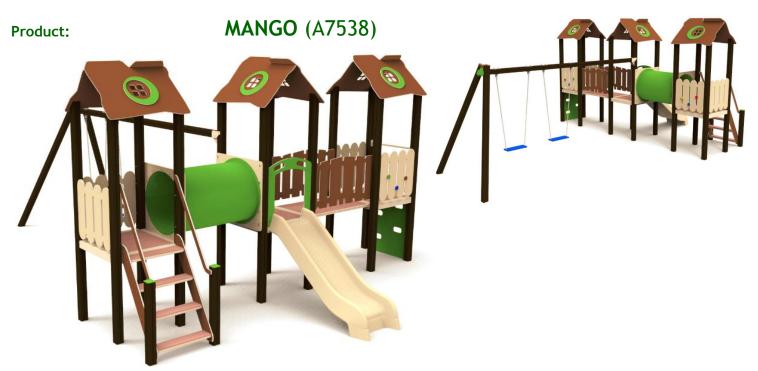

## DATASHEET

Type: **Producer: Dimensions:** 

Safety area: Platform height: Max. fall height: User group: Spare parts availability: **Multifunctional tower** FUN TIME Itd 7070 x 4940 x 2780 mm (lenght x width x height) 8950 x 7950 mm / 61 m2 1250 mm 1250 mm 3-12 years Producer