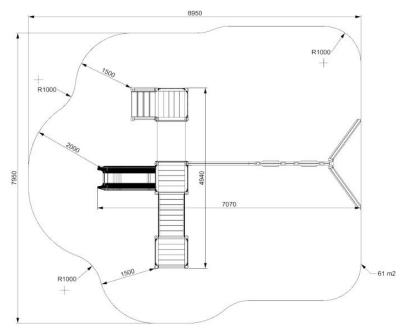

## DATASHEET

Type: **Producer: Dimensions:** 

Safety area: Platform height: Max. fall height: User group: Spare parts availability: **Multifunctional tower** FUN TIME Itd 7070 x 4940 x 2780 mm (lenght x width x height) 8950 x 7950 mm / 61 m2 1250 mm 1250 mm 3-12 years Producer