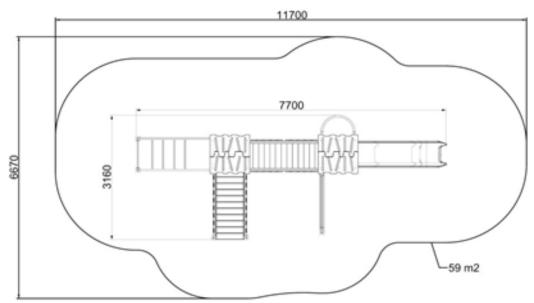

Type: **Producer:** 

**Dimensions:** 

Safety area:

Platform height:

Max. fall height:

User group:

Spare parts availability:

Multifunctional tower

**FUN TIME ltd** 

7700 x 3160 x 3442 mm (lenght x width x height)

11700 x 6670 mm / 59 m2

1400 mm

2100 mm

3-12 years

**Producer** 

Materials used: