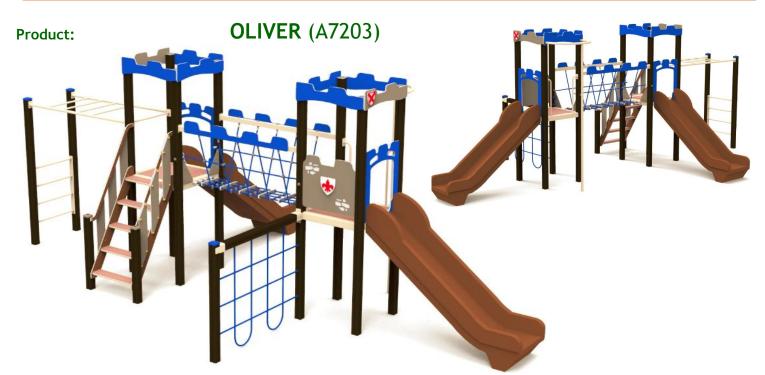

Type: **Producer:** 

**Dimensions:** 

Safety area:

Platform height:

Max. fall height:

User group:

Spare parts availability:

Multifunctional tower

**FUN TIME ltd** 

7700 x 3160 x 3442 mm (lenght x width x height)

11700 x 6670 mm / 59 m2

1400 mm

2100 mm

3-12 years

**Producer** 

Materials used:

Structural poles: Aluminium profile 90x90 mm with eloxed surface, Platform: steel frame 880x880mm with wood-composite floor 140x24mm, Stairs: steel frame 670x140mm,, with wood-composite flooring 24mm thick, Handles and other steel parts: Steel with zinked layer and coloured powder coating. Roof and side panels: HDPE sheets wit 12, 15 or 19mm thickness. Slide: Polyethylene. Screws: Stainless steel. Rope: type Hercules, reinforced with

6 steel cords

info@aluplay.com