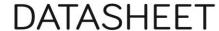

## **DORY** (A7202)

Type: **Producer: Dimensions:** 

Safety area:

Platform height:

Max. fall height:

User group:

Spare parts availability:

Multifunctional tower

**FUN TIME ltd** 

3580 x 3130 x 3442 mm

(lenght x width x height)

6900 x 6600 mm / 39 m2

1400 mm

1526 mm

3-12 years

**Producer** 

Materials used:

Structural poles: Aluminium profile 90x90 mm with eloxed surface, Platform: steel frame 880x880mm with wood-composite floor 140x24mm, Stairs: steel frame 670x140mm,, with wood-composite flooring 24mm thick, Handles and other steel parts: Steel with zinked layer and coloured powder coating. Roof and side panels: HDPE sheets wit 12, 15 or 19mm thickness. Slide: Polyethylene, Screws: Stainless steel