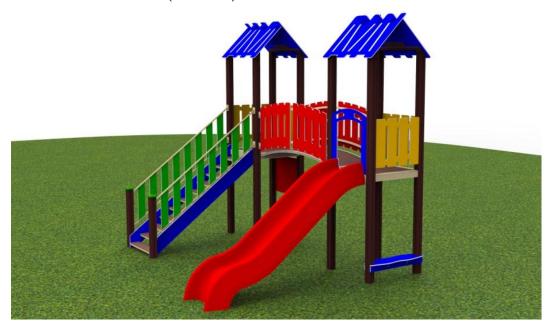

## **DORY** (A7202)

Type: **Producer: Dimensions:** 

Safety area:

Platform height:

Max. fall height:

User group:

Spare parts availability:

Multifunctional tower

**FUN TIME ltd** 

3580 x 3130 x 3442 mm

(lenght x width x height)

6900 x 6600 mm / 39 m2

1400 mm

1526 mm

3-12 years

**Producer** 