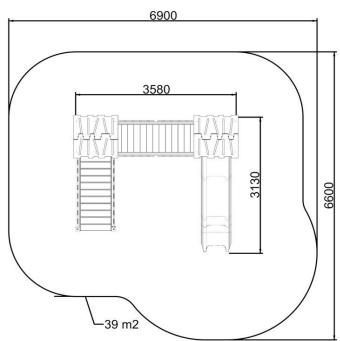

## **BETTY** (A7200)

Type:

**Producer:** 

**Dimensions:** 

Safety area:

Platform height:

Max. fall height:

User group:

Spare parts availability:

Multifunctional tower

**FUN TIME ltd** 

3580 x 3130 x 3442 mm

(lenght x width x height)

6900 x 6600 mm / 39 m2

1400 mm

1526 mm