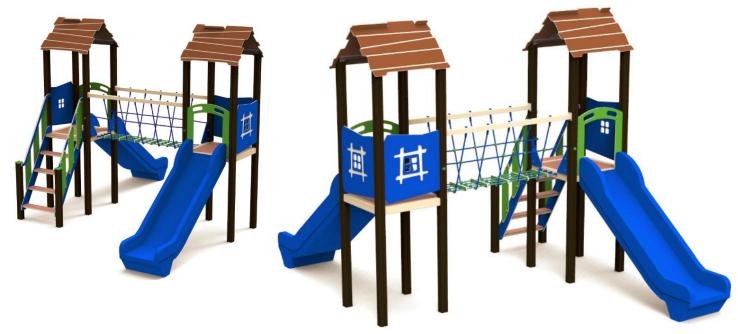

## **BETTY** (A7200)

Type:

**Producer:** 

**Dimensions:** 

Safety area:

Platform height:

Max. fall height:

User group:

Spare parts availability:

Multifunctional tower

**FUN TIME ltd** 

3580 x 3130 x 3442 mm

(lenght x width x height)

6900 x 6600 mm / 39 m2

1400 mm

1526 mm

3-12 years

**Producer** 

Materials used:

Structural poles: Aluminium profile 90x90 mm with eloxed surface, Platform: steel frame 880x880mm with wood-composite floor 140x24mm, Stairs: steel frame 670x140mm,, with wood-composite flooring 24mm thick, Handles and other steel parts: Steel with zinked layer and coloured powder coating. Roof and side panels: HDPE sheets wit 12, 15 or 19mm thickness. Slide: Polyethylene, Screws: Stainless steel