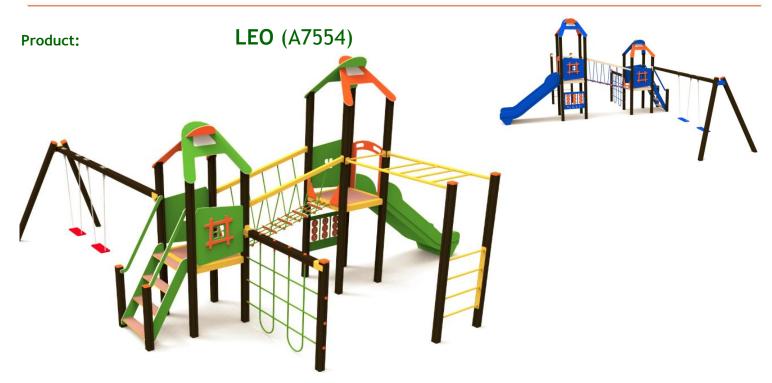

Type: **Producer:** 

**Dimensions:** 

Safety area:

Platform height:

Max. fall height:

User group:

Spare parts availability:

Multifunctional tower

**FUN TIME ltd** 

6610 x 7245 x 3440 mm (lenght x width x height)

11140 x 9200 mm / 73 m2

2100 mm

2100 mm

3-12 years

**Producer** 

Materials used:

Structural poles: Aluminium profile 90x90 mm with eloxed surface, Platform: steel frame 880x880mm with wood-composite floor 140x24mm, Stairs: steel frame 670x140mm,, with wood-composite flooring 24mm thick, Handles and other steel parts: Steel with zinked layer and coloured powder coating. Roof and side panels: HDPE sheets wit 12, 15 or 19mm thickness. Slide: Polyethylene, Screws: Stainless steel