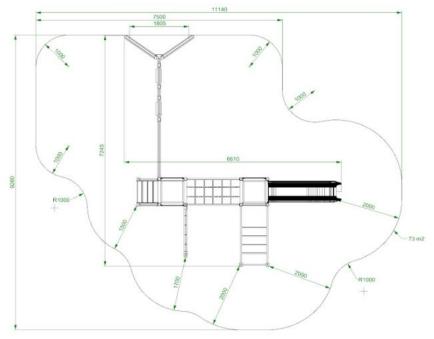

Type: **Producer:** 

**Dimensions:** 

Safety area:

Platform height:

Max. fall height:

User group:

Spare parts availability:

Multifunctional tower

**FUN TIME ltd** 

6610 x 7245 x 3440 mm (lenght x width x height)

11140 x 9200 mm / 73 m2

2100 mm

2100 mm

3-12 years

**Producer** 

Materials used: