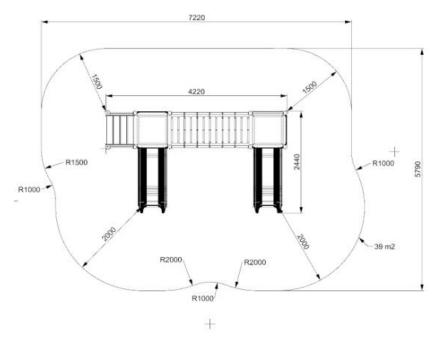

Type: **Producer: Dimensions:** 

Safety area:

Platform height: Max. fall height:

User group:

Spare parts availability:

Multifunctional tower

**FUN TIME ltd** 

4220 x 2440 x 2780 mm

(lenght x width x height) 7220 x 5790 mm / 39 m2

990 mm

990 mm

3-12 years

**Producer** 