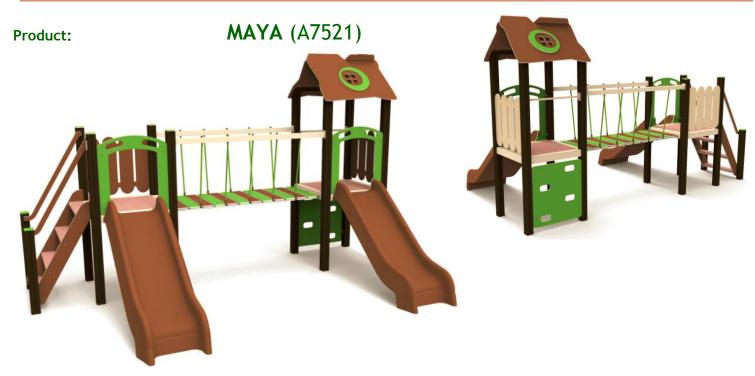

Type: **Producer: Dimensions:** 

Safety area:

Platform height: Max. fall height:

User group:

Spare parts availability:

Multifunctional tower

**FUN TIME ltd** 

4220 x 2440 x 2780 mm

## Materials used:

Structural poles: Aluminium profile 90x90 mm with eloxed surface, Platform: steel frame 880x880mm with wood-composite floor 140x24mm, Stairs: steel frame 670x140mm,, with wood-composite flooring 24mm thick, Handles and other steel parts: Steel with zinked layer and coloured powder coating. Roof and side panels: HDPE sheets wit 12, 15 or 19mm thickness. Slide: Polyethylene, Screws: Stainless steel