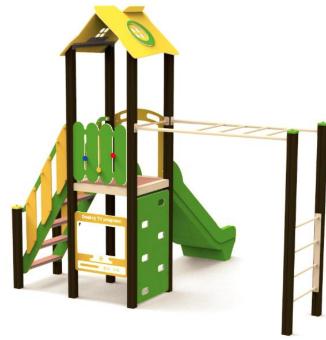

## **ENOS** (A7102)

Type: **Producer: Dimensions:** 

Safety area:

Platform height:

Max. fall height:

User group:

Spare parts availability:

Multifunctional tower

**FUN TIME ltd** 

4500 x 3130 x 3442 mm

(lenght x width x height)

8000 x 7100 mm / 44 m2

1400 mm

2100 mm

3-12 years

**Producer** 

Materials used:

Structural poles: Aluminium profile 90x90 mm with eloxed surface, Platform: steel frame 880x880mm with wood-composite floor 140x24mm, Stairs: steel frame 670x140mm,, with wood-composite flooring 24mm thick, Handles and other steel parts: Steel with zinked layer and coloured powder coating. Roof and side panels: HDPE sheets wit 12, 15 or 19mm thickness. Slide: Polyethylene, Screws: Stainless steel