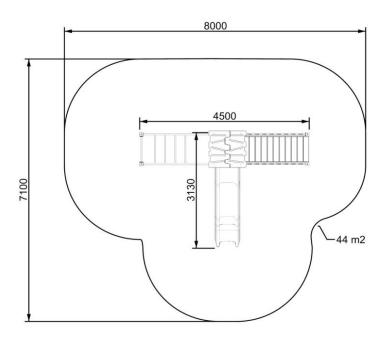

## **ENOS** (A7102)

Type: **Producer: Dimensions:** 

Safety area:

Platform height:

Max. fall height:

User group:

Spare parts availability:

Multifunctional tower

**FUN TIME ltd** 

4500 x 3130 x 3442 mm

(lenght x width x height)

8000 x 7100 mm / 44 m2

1400 mm

2100 mm

3-12 years

**Producer** 