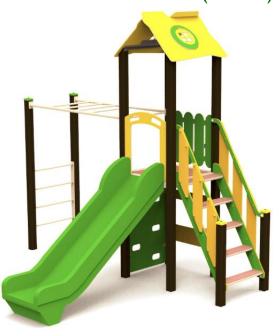

## **ENOS** (A7102)

Type: **Producer: Dimensions:** 

Safety area:

Platform height:

Max. fall height:

User group:

Spare parts availability:

Multifunctional tower

**FUN TIME ltd** 

4500 x 3130 x 3442 mm

(lenght x width x height)

8000 x 7100 mm / 44 m2

1400 mm

2100 mm

3-12 years

**Producer** 

Materials used:

Structural poles: Aluminium profile 90x90 mm with eloxed surface, Platform: steel frame 880x880mm with wood-composite floor 140x24mm, Stairs: steel frame 670x140mm,, with wood-composite flooring 24mm thick, Handles and other steel parts: Steel with zinked layer and coloured powder coating. Roof and side panels: HDPE sheets wit 12, 15 or 19mm thickness. Slide: Polyethylene, Screws: Stainless steel