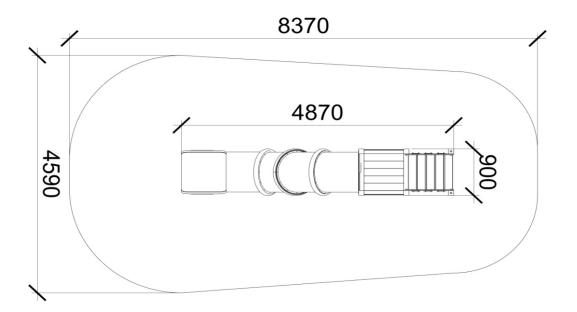

Type: Producer: Dimensions:

Safety area: Platform height: Max. fall height: User group: Spare parts availability: Slides FUN TIME ltd 4870x 900 x 2400 mm (lenght x width x height) 8370 x 4509 mm , 32m2 1400 mm 1400 mm 3-12 years Producer