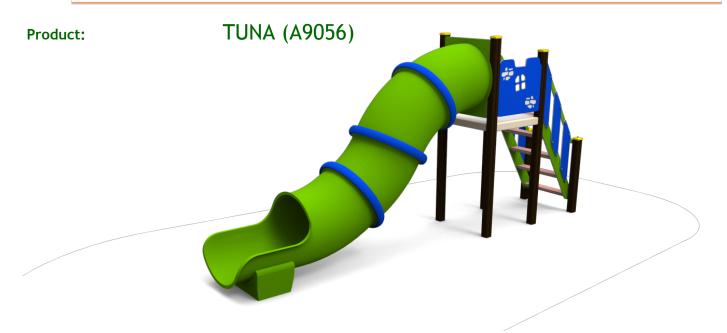

Type: Producer: Dimensions:

Safety area: Platform height: Max. fall height: User group: Spare parts availability: Slides FUN TIME ltd 4870x 900 x 2400 mm (lenght x width x height) 8370 x 4509 mm , 32m2 1400 mm 1400 mm 3-12 years Producer

## Materials used:

Structural poles: Aluminium profile 90x90 mm with eloxed surface, Platform: steel frame 880x880mm with wood-composite floor 140x24mm, Stairs: steel frame 670x140mm,, with wood-composite flooring 24mm thick, Handles and other steel parts: Steel with zinked layer and coloured powder coating. Roof and side panels: HDPE sheets wit 12, 15 or 19mm thickness. Slide: Polyethylene, Screws: Stainless steel