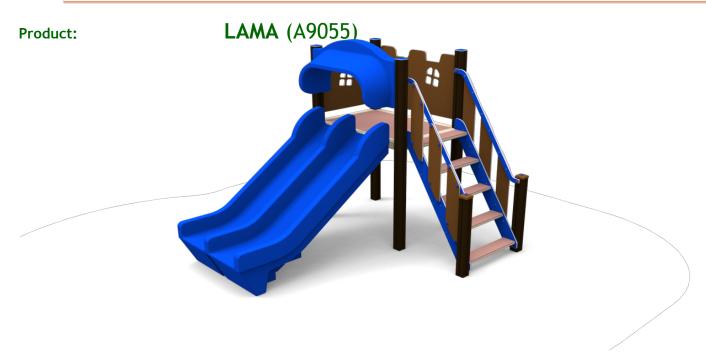

## DATASHEET

Type:

**Producer:** 

**Dimensions:** 

Safety area:

Platform height:

Max. fall height:

User group:

Spare parts availability:

**Slides** 

**FUN TIME Itd** 

2580x 2090 x 2180 mm

(lenght x width x height)

6080 x 5340 mm, 28m2

1400 mm

1400 mm

3-12 years

**Producer** 

## Materials used:

Structural poles: Aluminium profile 90x90 mm with eloxed surface, Platform: steel frame 880x880mm with wood-composite floor 140x24mm, Stairs: steel frame 670x140mm,, with wood-composite flooring 24mm thick, Handles and other steel parts: Steel with zinked layer and coloured powder coating. Roof and side panels: HDPE sheets wit 12, 15 or 19mm thickness. Slide: Polyethylene, Screws: Stainless steel