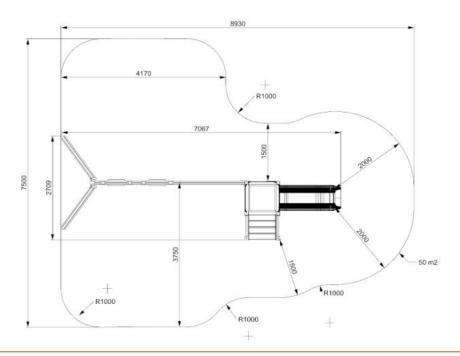

Type: **Producer: Dimensions:** 

Safety area:

Platform height:

Max. fall height:

User group:

Spare parts availability:

Multifunctional tower

**FUN TIME ltd** 

7070 x 2710 x 2780 mm (lenght x width x height) 8930 x 5420 mm / 50 m2

1250 mm

1250 mm

3-12 years

**Producer** 

Materials used:

Structural poles: Aluminium profile 90x90 mm with eloxed surface, Platform: steel frame 880x880mm with wood-composite floor 140x24mm, Stairs: steel frame 670x140mm,, with wood-composite flooring 24mm thick, Handles and other steel parts: Steel with zinked layer and coloured powder coating. Roof and side panels: HDPE sheets wit 12, 15 or 19mm thickness. Slide: Polyethylene, Screws: Stainless steel