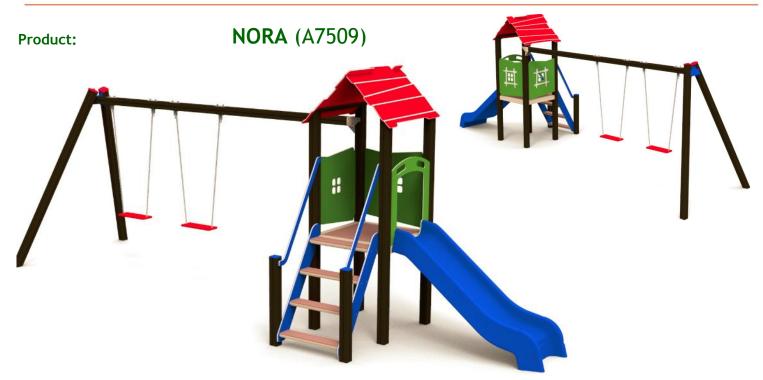

Type: **Producer: Dimensions:** 

Safety area:

Platform height:

Max. fall height:

User group:

Spare parts availability:

Multifunctional tower

**FUN TIME ltd** 

7070 x 2710 x 2780 mm (lenght x width x height) 8930 x 5420 mm / 50 m2

1250 mm

1250 mm

3-12 years

**Producer** 

Materials used:

Structural poles: Aluminium profile 90x90 mm with eloxed surface, Platform: steel frame 880x880mm with wood-composite floor 140x24mm, Stairs: steel frame 670x140mm,, with wood-composite flooring 24mm thick, Handles and other steel parts: Steel with zinked layer and coloured powder coating. Roof and side panels: HDPE sheets wit 12, 15 or 19mm thickness. Slide: Polyethylene, Screws: Stainless steel