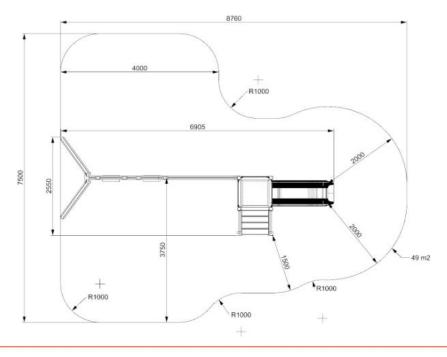

## DATASHEET

**Producer: Dimensions:** 

Safety area: **Platform height:** Max. fall height: User group: Spare parts availability: FUN TIME Itd 6905 x 2550 x 2780 mm (lenght x width x height) 8760 x 7500 mm / 49 m2 990 mm 990 mm 3-12 years Producer