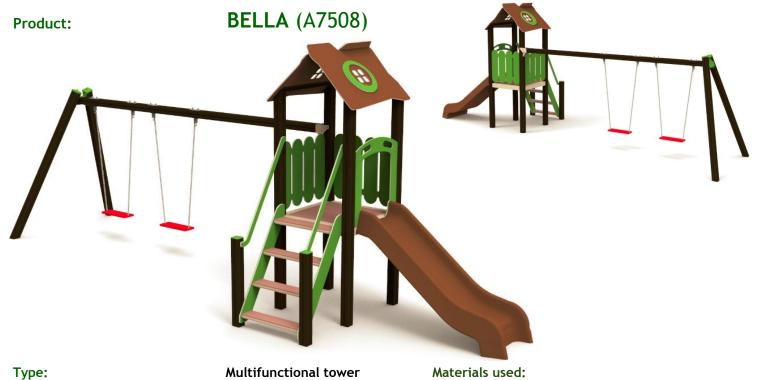

## DATASHEET

**Producer: Dimensions:** 

Safety area: **Platform height:** Max. fall height: User group: Spare parts availability: FUN TIME Itd 6905 x 2550 x 2780 mm (lenght x width x height) 8760 x 7500 mm / 49 m2 990 mm 990 mm 3-12 years Producer

Structural poles: Aluminium profile 90x90 mm with eloxed surface, Platform: steel frame 880x880mm with wood-composite floor 140x24mm, Stairs: steel frame 670x140mm,, with wood-composite flooring 24mm thick, Handles and other steel parts: Steel with zinked layer and coloured powder coating. Roof and side panels: HDPE sheets wit 12, 15 or 19mm thickness. Slide: Polyethylene, Screws: Stainless steel