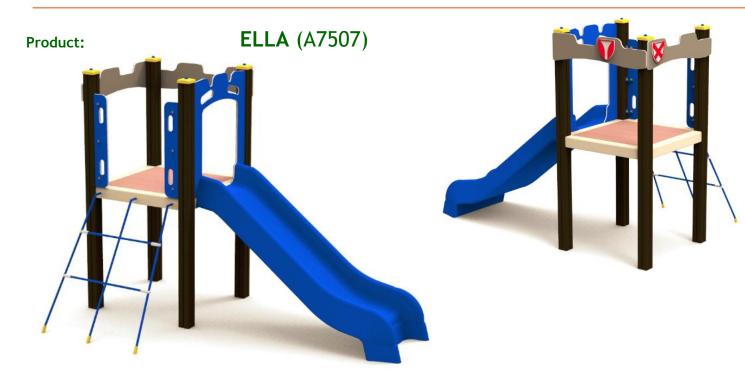

## DATASHEET

Type: **Producer: Dimensions:** 

Safety area: Platform height: Max. fall height: User group: Spare parts availability: Multifunctional tower FUN TIME Itd 2440 x 1540 x 2780 mm (lenght x width x height) 5800 x 4850 mm / 23 m2 990 mm 990 mm 3-9 years Producer

## Materials used:

Structural poles: Aluminium profile 90x90 mm with eloxed surface, Platform: steel frame 880x880mm with wood-composite floor 140x24mm, Stairs: steel frame 670x140mm,, with wood-composite flooring 24mm thick, Handles and other steel parts: Steel with zinked layer and coloured powder coating. Roof and side panels: HDPE sheets wit 12, 15 or 19mm thickness. Slide: Polyethylene, Screws: Stainless steel