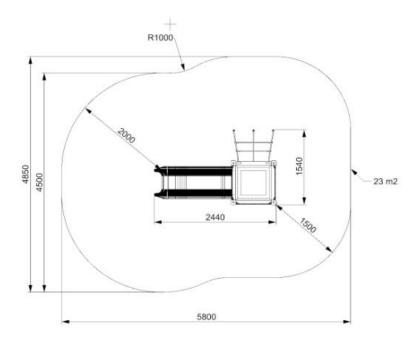

## DATASHEET

Type: **Producer: Dimensions:** 

Safety area: Platform height: Max. fall height: User group: Spare parts availability: Multifunctional tower FUN TIME Itd 2440 x 1540 x 2780 mm (lenght x width x height) 5800 x 4850 mm / 23 m2 990 mm 990 mm 3-9 years Producer