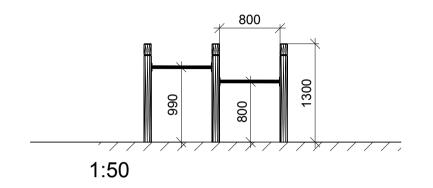

1:50

1:50

| NORLEG - 3D          |     |  |
|----------------------|-----|--|
| Kolbøttestativ 2 fag |     |  |
| N 3252               |     |  |
| 04.12.2015           | REV |  |

This drawing is the property of NORLEG and pursuant to current legislation may not be copied, transferred to or used by any third party. Should this drawing be used, a fee of 10% of the assumed contract price will be charged.