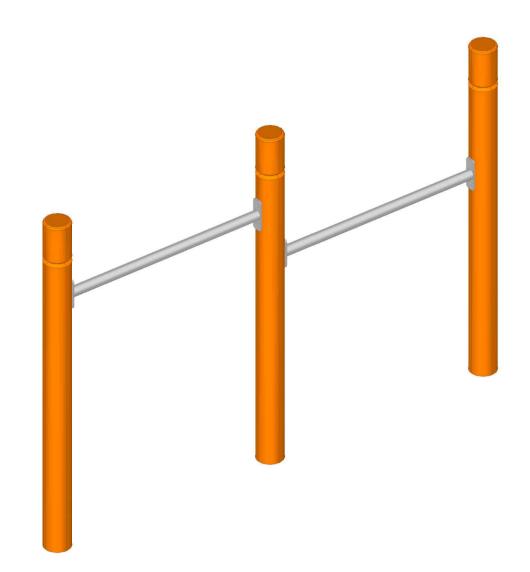

1:50

1:50

| NORLEG - 3D          |     |  |
|----------------------|-----|--|
| Kolbøttestativ 2 fag |     |  |
| N 3252               |     |  |
| 04.12.2015           | REV |  |

This drawing is the property of NORLEG and pursuant to current legislation may not be copied, transferred to or used by any third party. Should this drawing be used, a fee of 10% of the assumed contract price will be charged.