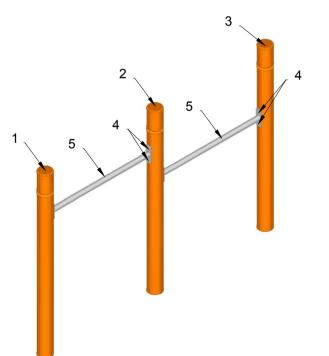

## Mont.p. nr.

19

| Parts list |     |                       |
|------------|-----|-----------------------|
| Mrk.       | QTY | Part.no               |
| 1          | 1   | 100-120-2100-z        |
| 2          | 1   | 100-120-2100-z        |
| 3          | 1   | 100-120-2100-z        |
| 4          | 8   | LE 16322 8x80 Tx40 A2 |
| 5          | 2   | LE 15111 Bar A2       |