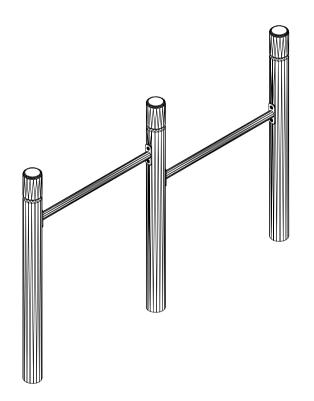

## Mont.p. nr.

19

| Parts list |     |                       |
|------------|-----|-----------------------|
| Mrk.       | QTY | Part.no               |
| 1          | 1   | 100-120-2100-z        |
| 2          | 1   | 100-120-2100-z        |
| 3          | 1   | 100-120-2100-z        |
| 4          | 8   | LE 16322 8x80 Tx40 A2 |
| 5          | 2   | LE 15111 Bar A2       |