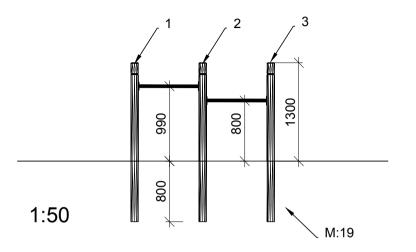

1:50

1:50

| NORLEG - 3D          |     |  |
|----------------------|-----|--|
| Kolbøttestativ 2 fag |     |  |
| N 3252               |     |  |
| 04.12.2015           | REV |  |

This drawing is the property of NORLEG and pursuant to current legislation may not be copied, transferred to or used by any third party. Should this drawing be used, a fee of 10% of the assumed contract price will be charged.

## Mont.p. nr.

19

| Parts list |     |                       |
|------------|-----|-----------------------|
| Mrk.       | QTY | Part.no               |
| 1          | 1   | 100-120-2100-z        |
| 2          | 1   | 100-120-2100-z        |
| 3          | 1   | 100-120-2100-z        |
| 4          | 8   | LE 16322 8x80 Tx40 A2 |
| 5          | 2   | LE 15111 Bar A2       |