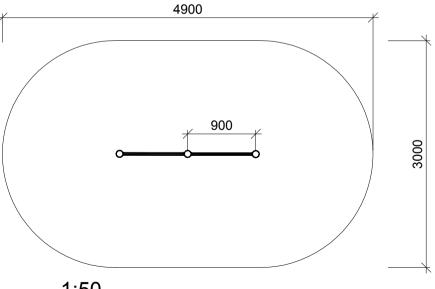

1:50

1:50

| NORLEG - 3D          |     |  |
|----------------------|-----|--|
| Kolbøttestativ 2 fag |     |  |
| N 3252               |     |  |
| 04.12.2015           | REV |  |

This drawing is the property of NORLEG and pursuant to current legislation may not be copied, transferred to or used by any third party. Should this drawing be used, a fee of 10% of the assumed contract price will be charged.