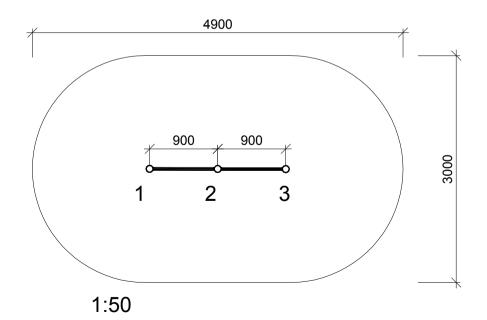

1:50

1:50

| NORLEG - 3D          |     |  |
|----------------------|-----|--|
| Kolbøttestativ 2 fag |     |  |
| N 3252               |     |  |
| 04.12.2015           | REV |  |

This drawing is the property of NORLEG and pursuant to current legislation may not be copied, transferred to or used by any third party. Should this drawing be used, a fee of 10% of the assumed contract price will be charged.

## Mont.p. nr.

19

| Parts list |     |                       |
|------------|-----|-----------------------|
| Mrk.       | QTY | Part.no               |
| 1          | 1   | 100-120-2100-z        |
| 2          | 1   | 100-120-2100-z        |
| 3          | 1   | 100-120-2100-z        |
| 4          | 8   | LE 16322 8x80 Tx40 A2 |
| 5          | 2   | LE 15111 Bar A2       |