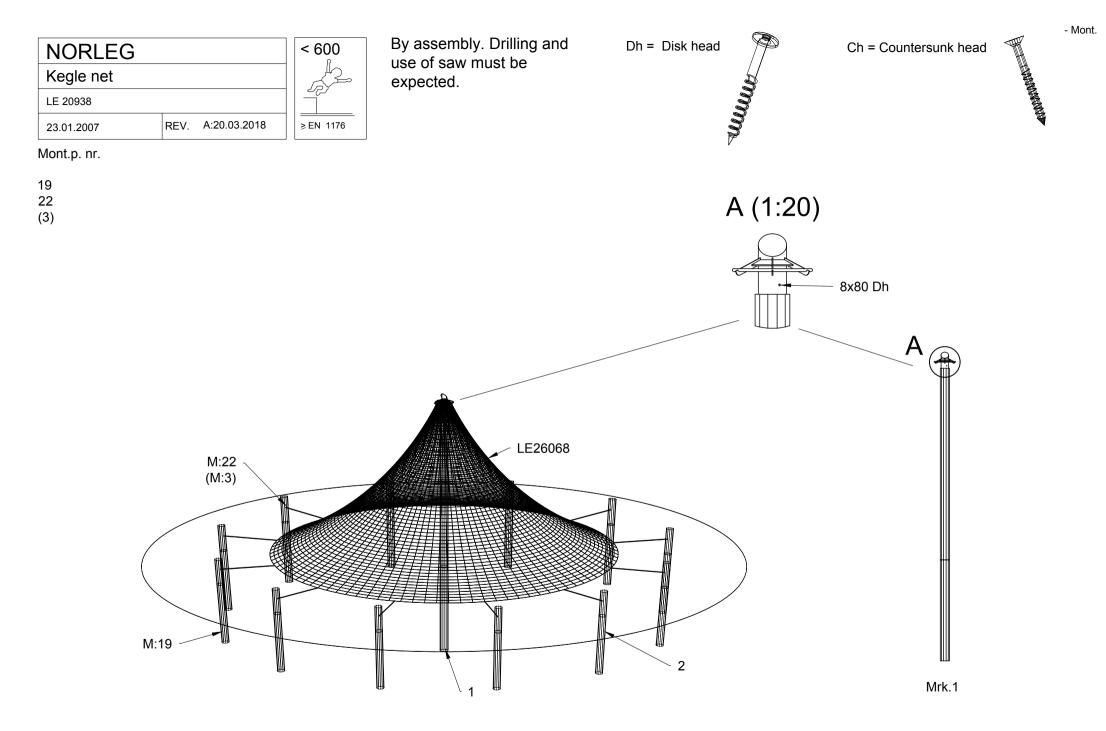

1:100

| NORLEG     |      |              |
|------------|------|--------------|
| Kegle net  |      |              |
| LE 20938   |      |              |
| 23.01.2007 | REV. | A:20.03.2018 |

| NORLEG     |             |        | < 600    |
|------------|-------------|--------|----------|
| Kegle net  |             |        |          |
| LE 20938   |             |        |          |
| 23.01.2007 | REV. A:20.0 | 3.2018 | ≥EN 1176 |