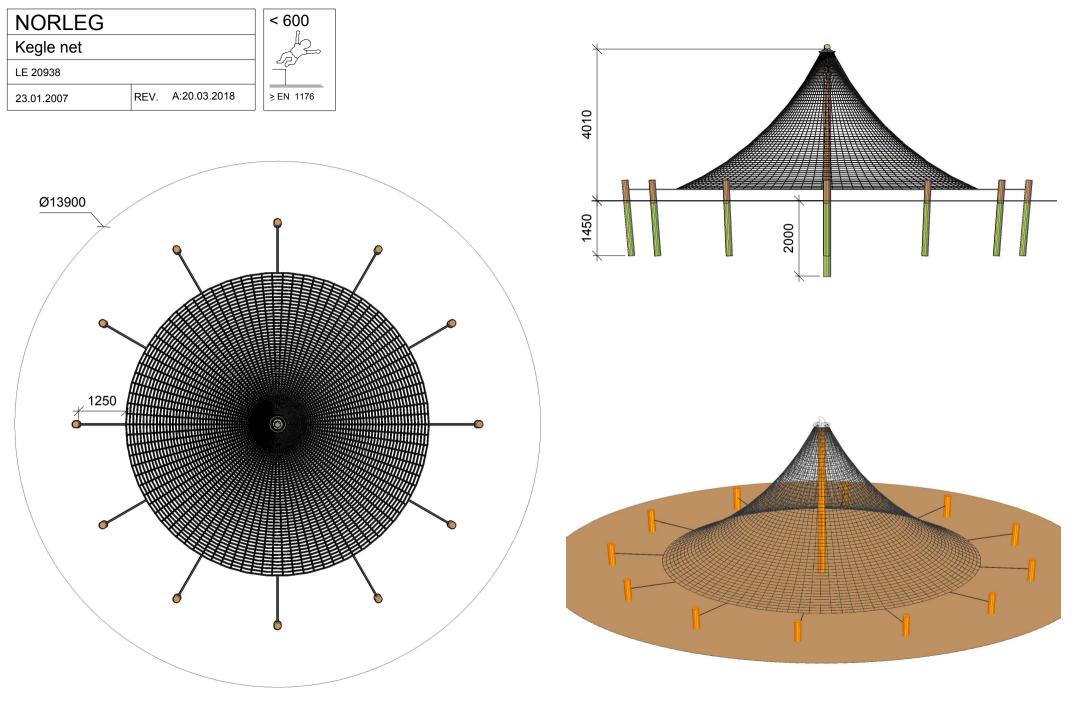

1:100

| NORLEG     |      |              |
|------------|------|--------------|
| Kegle net  |      |              |
| LE 20938   |      |              |
| 23.01.2007 | REV. | A:20.03.2018 |

| NORLEG     |             |        | < 600    |
|------------|-------------|--------|----------|
| Kegle net  |             |        |          |
| LE 20938   |             |        |          |
| 23.01.2007 | REV. A:20.0 | 3.2018 | ≥EN 1176 |