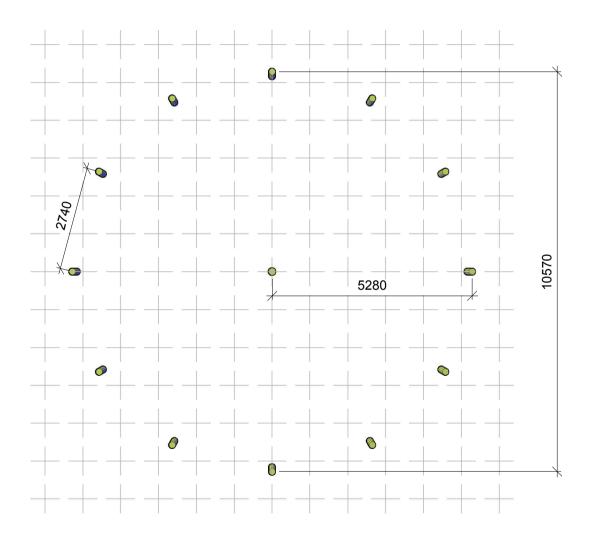

1:100

| NORLEG     |      |              |
|------------|------|--------------|
| Kegle net  |      |              |
| LE 20938   |      |              |
| 23.01.2007 | REV. | A:20.03.2018 |

| NORLEG     |             |        | < 600    |
|------------|-------------|--------|----------|
| Kegle net  |             |        |          |
| LE 20938   |             |        |          |
| 23.01.2007 | REV. A:20.0 | 3.2018 | ≥EN 1176 |