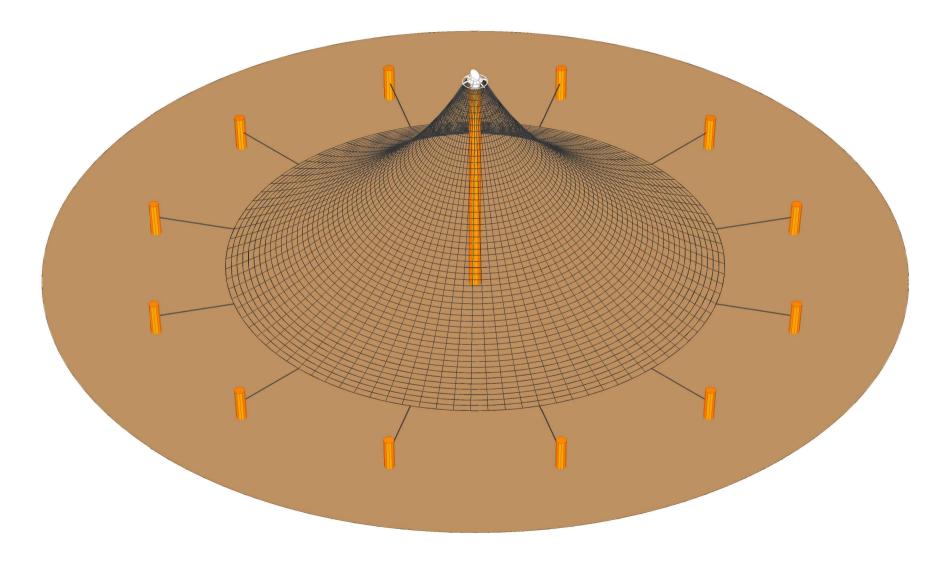

1:100

| NORLEG     |      |              |
|------------|------|--------------|
| Kegle net  |      |              |
| LE 20938   |      |              |
| 23.01.2007 | REV. | A:20.03.2018 |

| NORLEG     |             |        | < 600    |
|------------|-------------|--------|----------|
| Kegle net  |             |        |          |
| LE 20938   |             |        |          |
| 23.01.2007 | REV. A:20.0 | 3.2018 | ≥EN 1176 |