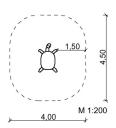

## 7.4.3 Galápagos tortoise

Measures:

Length: approx. 1.5 m Width: approx. 1.0 m Height: approx. 0.9 – 1.0 m 2 Deep anchors 11.1.5 coloured design

Alternative: 7.4.1 Tortoise

Gr. 7 – Play sculptures & sensory games

all age groups

~ 2 children

1.00 m

from 3

16.00 m<sup>2</sup>

about 150 kg

2 installers at 1.5 h; + equipment

2