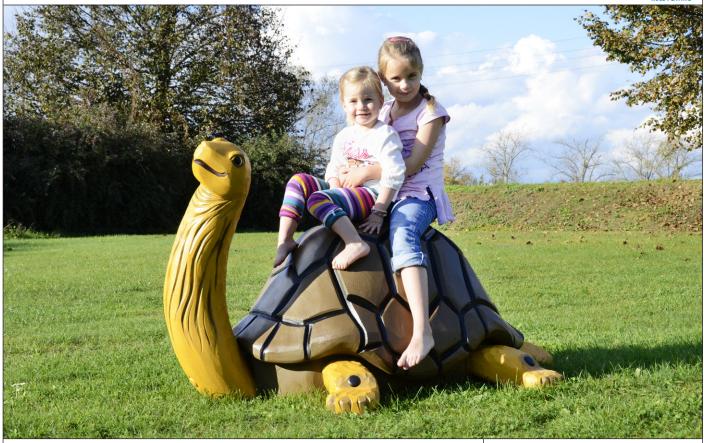

## 7.4.3 Galápagos tortoise

Measures:

Length: approx. 1.5 m Width: approx. 1.0 m Height: approx. 0.9 – 1.0 m 2 Deep anchors 11.1.5 coloured design

Alternative: 7.4.1 Tortoise

Gr. 7 – Play sculptures & sensory games

all age groups

~ 2 children

1.00 m

from 3

16.00 m<sup>2</sup>

about 150 kg

2 installers at 1.5 h; + equipment

2