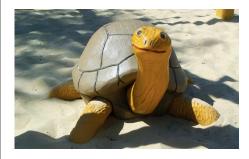

## 7.4.3 Galápagos tortoise

Measures:

Length: approx. 1.5 m Width: approx. 1.0 m Height: approx. 0.9 – 1.0 m 2 Deep anchors 11.1.5 coloured design

Alternative: 7.4.1 Tortoise

Gr. 7 – Play sculptures & sensory games