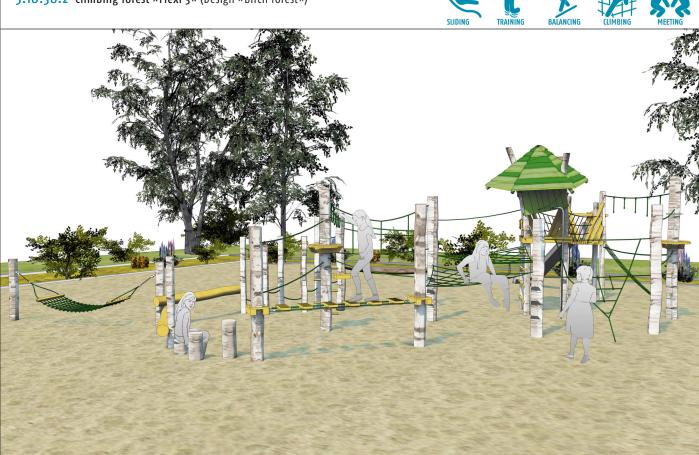

## Description:

Climbing forest »Flexi 3« 1 Play tower 3-cornered with pitched roof 1.5/1.5/1.5 m; Ph = 2.0 m with side trim; 1 Window with grid (stainless steel) 1 Fireman's pole (stainless steel); h = 2.5 m 1 Vertical ladder; w  $\sim$  1.5 m; h = 2.0 m 1 Balancing net bridge; I = 2.5 m; w = 0.8 m 1 Play tower 3-cornered; 1.2/1.2/1.2 m; Ph = 1.8 m 1 Slanted net entrance; 0.75 x 2.5 m; MW 25/25 cm 1 Balancing rope with vertical ropes; I = 3.0 m 1 Look out h = 3.5 m; staggered rungs platform area  $\emptyset \sim 0.75$  m; Ph = 1.9 m 1 Climbing net ascent; I = 3.0 m with triangle net 1.4/1.2/1.2 m 2 Climbing posts; h = 2.5 m / 3.0 m1 Triangle net; 2.5/2.5/2.5 m; MW 30/30 cm 1 Post; h = 2.8 m 1 Floating wood; I = 2.5 m 1 Balancing rope with support rope; I = 2.5 m