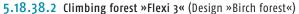

## Description:

Climbing forest »Flexi 3« 1 Play tower 3-cornered with pitched roof 1.5/1.5/1.5 m; Ph = 2.0 m with side trim; 1 Window with grid (stainless steel) 1 Fireman's pole (stainless steel); h = 2.5 m 1 Vertical ladder; w  $\sim$  1.5 m; h = 2.0 m 1 Balancing net bridge; I = 2.5 m; w = 0.8 m 1 Play tower 3-cornered; 1.2/1.2/1.2 m; Ph = 1.8 m 1 Slanted net entrance; 0.75 x 2.5 m; MW 25/25 cm 1 Balancing rope with vertical ropes; I = 3.0 m 1 Look out h = 3.5 m; staggered rungs platform area  $\emptyset \sim 0.75$  m; Ph = 1.9 m 1 Climbing net ascent; I = 3.0 m with triangle net 1.4/1.2/1.2 m 2 Climbing posts; h = 2.5 m / 3.0 m1 Triangle net; 2.5/2.5/2.5 m; MW 30/30 cm 1 Post; h = 2.8 m 1 Floating wood; I = 2.5 m 1 Balancing rope with support rope; I = 2.5 m