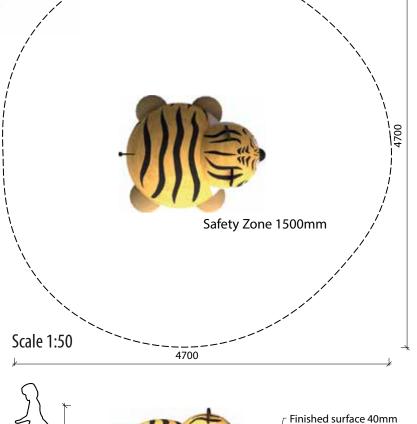

## **SAFETY SURFACE**

Safety rubber surface in the area of 1500mm around the product (according to EN1177)