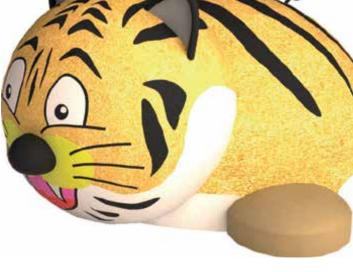

# **TIGER**

#### **COLOUR COMBINATION**

Standard: black / brown-orange, other combinations on request