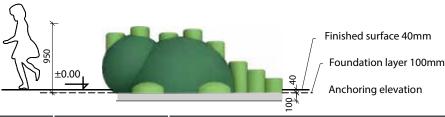

# **INSTALLATION**

The product is installed onto a concrete foundation

# **STORAGE**

In original packaging on a pallet in temperatures between – 40° C and 50° C

950 mm

1600 x 2500 x 950 mm