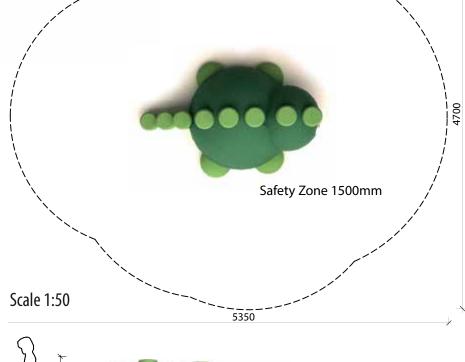

# **SAFETY SURFACE**

Safety rubber surface in the area of 1500mm around the product (according to EN1177)