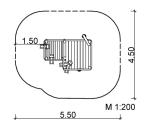

## Description:

Sand building site 1 Play tower; 1.5 x 1.5 m; Ph = 1.0 m 1 Attachment platform 1.0 x 1.0 m; Ph = 0.5 m 1 Sand lift with rotating gibbet 1 Sand lift (fixed) 2 Sand dumps (singular); I = 0.5 m 1 Sand dump with tree prong 1 Ladder; w = 1.0 m; h = 0.5 m Steps between the platforms colour: robinia bright

| Gr.                                          | 8 – Sand & water play                                              |
|----------------------------------------------|--------------------------------------------------------------------|
| *                                            | 3 – 6 years                                                        |
| <b>†</b> ††                                  | ~ 10 children                                                      |
| I                                            | 1.00 m                                                             |
|                                              | 7/8                                                                |
| Ð                                            | 24.00 m <sup>2</sup>                                               |
| kg                                           | about 550 kg                                                       |
|                                              | 2 installers at 7 h; + equipment                                   |
|                                              | 7                                                                  |
| ŋ                                            | ~ 0.60 m <sup>3</sup>                                              |
|                                              | Certificate No. Z2 12 11 15064 112                                 |
|                                              |                                                                    |
| Sik-Holz®<br>Spielen - Individuell - Kreativ |                                                                    |
|                                              | master enterprise for wood sculpture<br>© SIK-Holzgestaltungs GmbH |