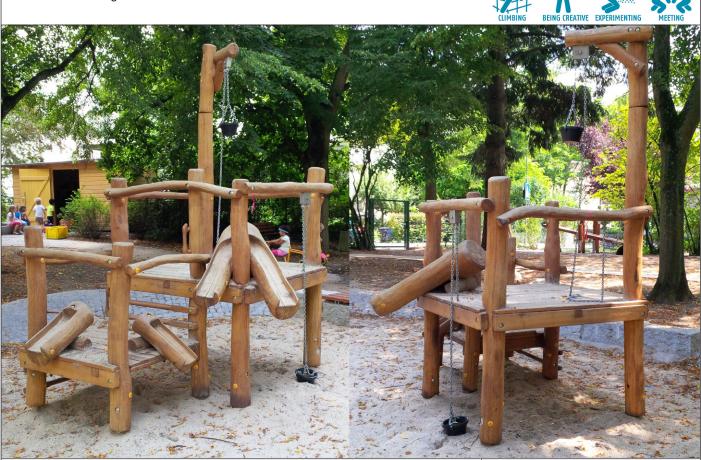

## Description:

Sand building site 1 Play tower; 1.5 x 1.5 m; Ph = 1.0 m 1 Attachment platform 1.0 x 1.0 m; Ph = 0.5 m 1 Sand lift with rotating gibbet 1 Sand lift (fixed) 2 Sand dumps (singular); I = 0.5 m 1 Sand dump with tree prong 1 Ladder; w = 1.0 m; h = 0.5 m Steps between the platforms colour: robinia bright

| Gr.                                          | 8 – Sand & water play                                              |
|----------------------------------------------|--------------------------------------------------------------------|
| *                                            | 3 – 6 years                                                        |
| <b>†</b> ††                                  | ~ 10 children                                                      |
| I                                            | 1.00 m                                                             |
|                                              | 7/8                                                                |
| Ð                                            | 24.00 m <sup>2</sup>                                               |
| kg                                           | about 550 kg                                                       |
|                                              | 2 installers at 7 h; + equipment                                   |
|                                              | 7                                                                  |
| ŋ                                            | ~ 0.60 m <sup>3</sup>                                              |
|                                              | Certificate No. Z2 12 11 15064 112                                 |
|                                              |                                                                    |
| Sik-Holz®<br>Spielen - Individuell - Kreativ |                                                                    |
|                                              | master enterprise for wood sculpture<br>© SIK-Holzgestaltungs GmbH |