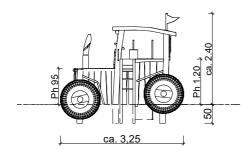

## **Climbing Tractor**

view





## topview with minimum safety area 1.50 0,0 6.35

## foundation plan check measurements on building site

because of crooked trees different measures are possible



## foundation detail without scale

minimum soil class III; check compression or make foundation bigger









| riald and shalp objects, as well as trip-surfaces count as obstacless. |                  |              |          |                                                                         |            |                         |
|------------------------------------------------------------------------|------------------|--------------|----------|-------------------------------------------------------------------------|------------|-------------------------|
| project: