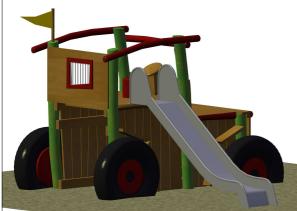

| 24.08.2022 | fall height max. 1,2m   |
| advisor:                                                               |                  | editor:      | V.Liehr  |                                                                         | SIK-       | -Holz <sup>®</sup>      |
| article or pos. ID:                                                    | 6.6.2            | order no.:   |          |                                                                         |            | - Individuell – Kreativ |
| project ID:                                                            |                  | drawing type | assembly | Master enterprice of woodcarving handicrafts © SIK-Holzgestaltungs GmbH |            |                         |