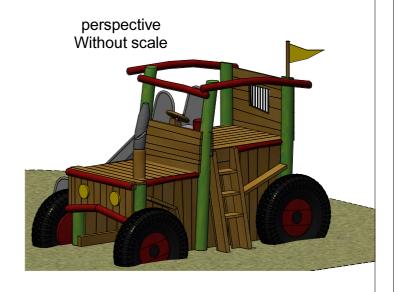

## **Climbing Tractor**

view





## topview with minimum safety area 1.50 0,0 6.35

## foundation plan check measurements on building site

because of crooked trees different measures are possible



## foundation detail without scale

minimum soil class III; check compression or make foundation bigger









| riald and shalp objects, as well as trip-surfaces count as obstacless. |                  |              |          |                                                                         |            |                         |
|------------------------------------------------------------------------|------------------|--------------|----------|-------------------------------------------------------------------------|------------|-------------------------|
| project: