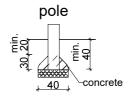

## foundation detail without scale

minimum soil class III; check compression or make foundation bigger

| riald and shalp objects, as well as trip-surfaces count as obstacless. |                  |              |          |                                                                         |            |                         |
|------------------------------------------------------------------------|------------------|--------------|----------|-------------------------------------------------------------------------|------------|-------------------------|
| project:                                                               | Climbing Tractor |              |          | scale:                                                                  | A4; 1:100  | page: 1/1               |
| address:                                                               |                  |              |          | date:                                                                   | 24.08.2022 | fall height max. 1,2m   |
| advisor:                                                               |                  | editor:      | V.Liehr  |                                                                         | SIK-       | -Holz <sup>®</sup>      |
| article or pos. ID:                                                    | 6.6.2            | order no.:   |          |                                                                         |            | - Individuell – Kreativ |
| project ID:                                                            |                  | drawing type | assembly | Master enterprice of woodcarving handicrafts © SIK-Holzgestaltungs GmbH |            |                         |