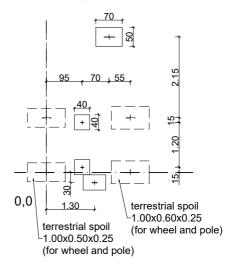

## topview with minimum safety area 1.50 0,0 6.35

## foundation plan check measurements on building site

because of crooked trees different measures are possible