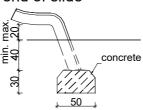

## foundation detail without scale

minimum soil class III; check compression or make foundation bigger

| riald and shalp objects, as well as trip-surfaces count as obstacless. |                  |              |          |                                                                         |            |                         |
|------------------------------------------------------------------------|------------------|--------------|----------|-------------------------------------------------------------------------|------------|-------------------------|
| project:                                                               | Climbing Tractor |              |          | scale:                                                                  | A4; 1:100  | page: 1/1               |
| address:                                                               |                  |              |          | date:                                                                   | 24.08.2022 | fall height max. 1,2m   |
| advisor:                                                               |                  | editor:      | V.Liehr  |                                                                         | SIK-       | -Holz <sup>®</sup>      |
| article or pos. ID:                                                    | 6.6.2            | order no.:   |          |                                                                         |            | - Individuell – Kreativ |
| project ID:                                                            |                  | drawing type | assembly | Master enterprice of woodcarving handicrafts © SIK-Holzgestaltungs GmbH |            |                         |