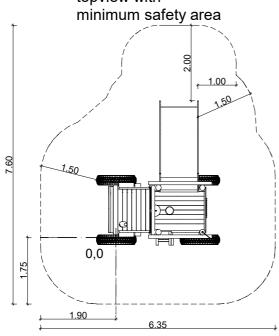

## topview with minimum safety area

## foundation detail without scale

minimum soil class III; check compression or make foundation bigger

The minimum area must be free of obstacles to/on which the user can during his movement unexpectedly fall or crash. Hard and sharp objects, as well as trip-surfaces count as obstacless.