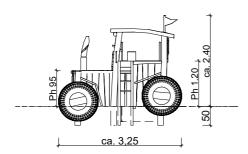

## **Climbing Tractor**

view

| nard and snarp objects, as well as trip-surfaces count as obstacless. |                           |              |          |                                                                         |            |                  |        |
|-----------------------------------------------------------------------|---------------------------|--------------|----------|-------------------------------------------------------------------------|------------|------------------|--------|
| project:                                                              | project: Climbing Tractor |              |          | scale:                                                                  | A4; 1:100  | page:            | 1/1    |
| address:                                                              |                           |              |          | date:                                                                   | 04.05.2021 | fall height max. | . 1,2m |
| advisor:                                                              |                           | editor:      | V.Liehr  |                                                                         | SIK-       | -Ho              | olz®   |
| article or pos. ID:                                                   | 6.6.1                     | order no.:   |          | Spielen – Individuell – Kreativ                                         |            |                  |        |
| project ID:                                                           |                           | drawing type | assembly | Master enterprice of woodcarving handicrafts © SIK-Holzgestaltungs GmbH |            |                  |        |