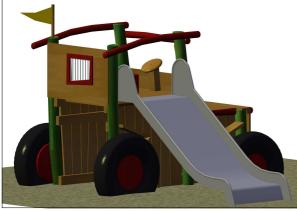

| 04.05.2021 | fall height max. | . 1,2m |
| advisor:                                                              |                           | editor:      | V.Liehr  |                                                                         | SIK-       | -Ho              | olz®   |
| article or pos. ID:                                                   | 6.6.1                     | order no.:   |          | Spielen – Individuell – Kreativ                                         |            |                  |        |
| project ID:                                                           |                           | drawing type | assembly | Master enterprice of woodcarving handicrafts © SIK-Holzgestaltungs GmbH |            |                  |        |