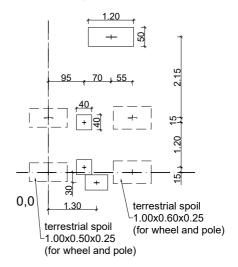

## foundation plan check measurements on building site

because of crooked trees different measures are possible

## foundation detail without scale

minimum soil class III; check compression or make foundation bigger

The minimum area must be free of obstacles to/on which the user can during his movement unexpectedly fall or crash. Hard and sharp objects, as well as trip-surfaces count as obstacless.