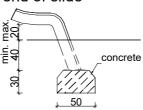

## foundation detail without scale

minimum soil class III; check compression or make foundation bigger

The minimum area must be free of obstacles to/on which the user can during his movement unexpectedly fall or crash. Hard and sharp objects, as well as trip-surfaces count as obstacless.