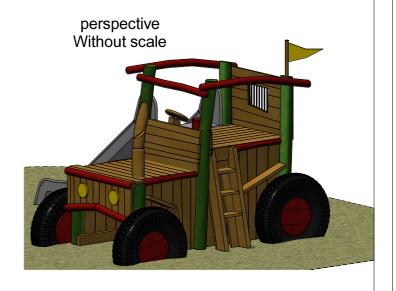

## **Climbing Tractor**

view





## topview with minimum safety area



## foundation plan check measurements on building site

because of crooked trees different measures are possible



## foundation detail without scale

minimum soil class III; check compression or make foundation bigger







The minimum area must be free of obstacles to/on which the user can during his movement unexpectedly fall or crash. Hard and sharp objects, as well as trip-surfaces count as obstacless.

| nard and snarp objects, as well as trip-surfaces count as obstacless. |                           |              |          |                                                                         |            |                  |        |
|-----------------------------------------------------------------------|---------------------------|-