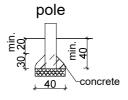

## foundation detail without scale

minimum soil class III; check compression or make foundation bigger

The minimum area must be free of obstacles to/on which the user can during his movement unexpectedly fall or crash. Hard and sharp objects, as well as trip-surfaces count as obstacless.