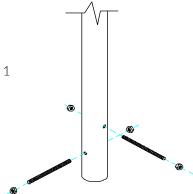

# Installation Instructions

Weight of heaviest part 4.5kg (Large drum Medium Congas)

- 1. Attach the steel leg to each of the bongos with the M10x50 security screws, square washers and PU mounts. (1.1) (See Assembly Guide)
- 2. Attach Ground Fixings to legs(1.2) (See Ground Fix Post Installation Sheet)

- **4.** Locate (lower) leg into hole making sure they are vertical and level prior to concreting in place.
- 5. Once happy with location of the Instrument, fill hole using rapid hardening concrete. Be sure to compact concrete around legs and leave to dry according to manufactures guidelines.