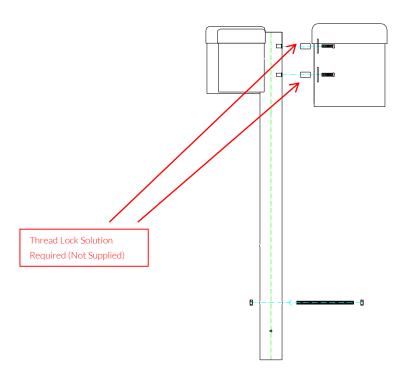

Thread Lock Solution
Required (Not Supplied)

# Ground Fix Post Installation

3

Insert M10x 200 Threaded bar into pre drilled holes in Ground Fixing Post

concrete)

300mm min depth

Fix M10x 200 Threaded bar in place using M10 Nuts

Excavate a hole with a 250mm diameter tapering down to 350mm diameter and 350mm depth