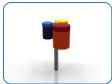

# Installation Instructions

Weight of heaviest part 4.5kg (Large drum Medium Congas)

- 1. Attach the steel leg to each of the bongos with the M10x50 security screws, square washers and PU mounts. (1.1) (See Assembly Guide)
- 2. Attach Ground Fixings to legs(1.2) (See Ground Fix Post Installation Sheet)

- **4.** Locate (lower) leg into hole making sure they are vertical and level prior to concreting in place.
- 5. Once happy with location of the Instrument, fill hole using rapid hardening concrete. Be sure to compact concrete around legs and leave to dry according to manufactures guidelines.