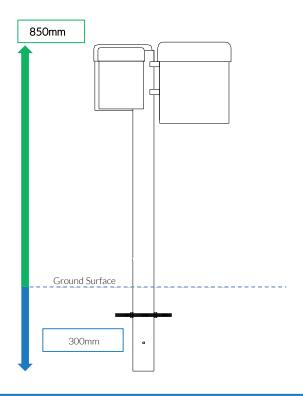

- **4.** Locate (lower) leg into hole making sure they are vertical and level prior to concreting in place.
- 5. Once happy with location of the Instrument, fill hole using rapid hardening concrete. Be sure to compact concrete around legs and leave to dry according to manufactures guidelines.

# Ground Fix Post Installation

3

Insert M10x 200 Threaded bar into pre drilled holes in Ground Fixing Post

concrete)

300mm min depth

Fix M10x 200 Threaded bar in place using M10 Nuts

Excavate a hole with a 250mm diameter tapering down to 350mm diameter and 350mm depth