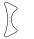

# Installation Instructions

Weight of heaviest part 4.5kg (Large drum Medium Congas)

- 1. Attach the steel leg to each of the bongos with the M10x50 security screws, square washers and PU mounts. (1.1) (See Assembly Guide)
- 2. Attach Ground Fixings to legs(1.2) (See Ground Fix Post Installation Sheet)