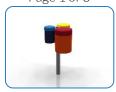

## Ground Fixed

Rainbow Trio Bongos Page 1 of 3

Instrument Components:

M10x50 Security Screw

XO

M10x50x3 Square washer

x4

PU 200 Mount