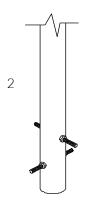

# Ground Fix Post Installation

3

Insert M10x 200 Threaded bar into pre drilled holes in Ground Fixing Post

concrete)

300mm min depth

Fix M10x 200 Threaded bar in place using M10 Nuts

Excavate a hole with a 250mm diameter tapering down to 350mm diameter and 350mm depth