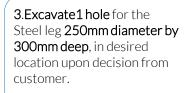

# Ground Fix Post Installation

3

Insert M10x 200 Threaded bar into pre drilled holes in Ground Fixing Post

concrete)

300mm min depth

Fix M10x 200 Threaded bar in place using M10 Nuts

Excavate a hole with a 250mm diameter tapering down to 350mm diameter and 350mm depth