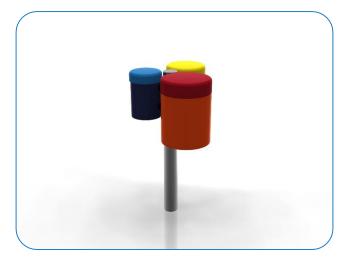

# Installation Instructions

Weight of heaviest part 4.5kg (Large drum Medium Congas)

- 1. Attach the steel leg to each of the bongos with the M10x50 security screws, square washers and PU mounts. (1.1) (See Assembly Guide)
- 2. Attach Ground Fixings to legs(1.2) (See Ground Fix Post Installation Sheet)