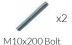

#### Components:

M10x200 Bolt

Metric Conversion: 50mm/2" 250mm/10" 350mm/14"

# Ground Fix Post Installation

3

Insert M10x 200 Threaded bar into pre drilled holes in Ground Fixing Post

concrete)

300mm min depth

Fix M10x 200 Threaded bar in place using M10 Nuts

Excavate a hole with a 250mm diameter tapering down to 350mm diameter and 350mm depth