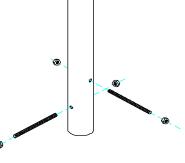

# Installation Instructions

Weight of heaviest part 4.5kg (Large drum Medium Congas)

- 1. Attach the steel leg to each of the bongos with the M10x50 security screws, square washers and PU mounts. (1.1) (See Assembly Guide)
- 2. Attach Ground Fixings to legs(1.2) (See Ground Fix Post Installation Sheet)

- **4.** Locate (lower) leg into hole making sure they are vertical and level prior to concreting in place.
- 5. Once happy with location of the Instrument, fill hole using rapid hardening concrete. Be sure to compact concrete around legs and leave to dry according to manufactures guidelines.