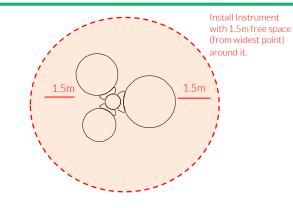

# Installation Instructions

Weight of heaviest part 4.5kg (Large drum Medium Congas)

- 1. Attach the steel leg to each of the bongos with the M10x50 security screws, square washers and PU mounts. (1.1) (See Assembly Guide)
- 2. Attach Ground Fixings to legs(1.2) (See Ground Fix Post Installation Sheet)