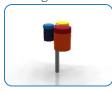

## Ground Fixed

Rainbow Trio Bongos Page 1 of 3

Instrument Components:

M10x50 Security Screw

XO

M10x50x3 Square washer

x4

PU 200 Mount

PU 250 Mount

Metric Conversion: 250mm/10" 850mm/33" 1.5m/59"