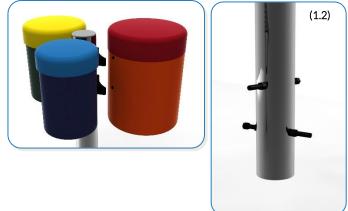

# Installation Instructions

Weight of heaviest part 4.5kg (Large drum Medium Congas)

- 1. Attach the steel leg to each of the bongos with the M10x50 security screws, square washers and PU mounts. (1.1) (See Assembly Guide)
- 2. Attach Ground Fixings to legs(1.2) (See Ground Fix Post Installation Sheet)