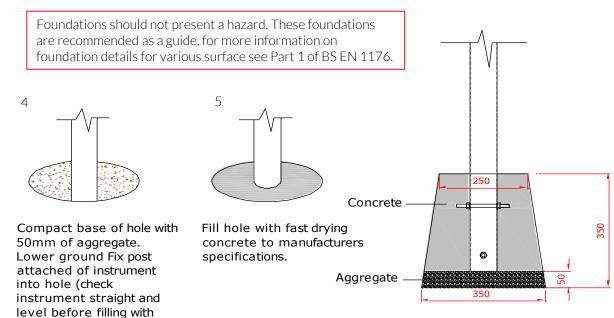

# Ground Fix Post Installation

3

Insert M10x 200 Threaded bar into pre drilled holes in Ground Fixing Post

concrete)

300mm min depth

Fix M10x 200 Threaded bar in place using M10 Nuts

Excavate a hole with a 250mm diameter tapering down to 350mm diameter and 350mm depth