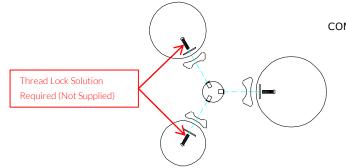

# Installation Instructions

Weight of heaviest part 4.5kg (Large drum Medium Congas)

- 1. Attach the steel leg to each of the bongos with the M10x50 security screws, square washers and PU mounts. (1.1) (See Assembly Guide)
- 2. Attach Ground Fixings to legs(1.2) (See Ground Fix Post Installation Sheet)

Thread Lock Solution
Required (Not Supplied)