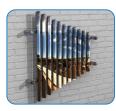

### Wall Fixed

Mirror Chimes Page 1 of 3

Instrument Components:

M8x30 Barrel Nut

Wall mounts

Metric Conversion: 700mm/27 9/16" 850mm/33 15/32" 1m/39 3/8"

Install Instrument with 1m free space (from widest point) around it.

CAUTION: Chime surface can get hot in direct sunlight, if possible install in shaded areas.

KS2 - 850mm

KS1 - 700mm

Weight of heaviest part 18kg (Mirror Chimes)