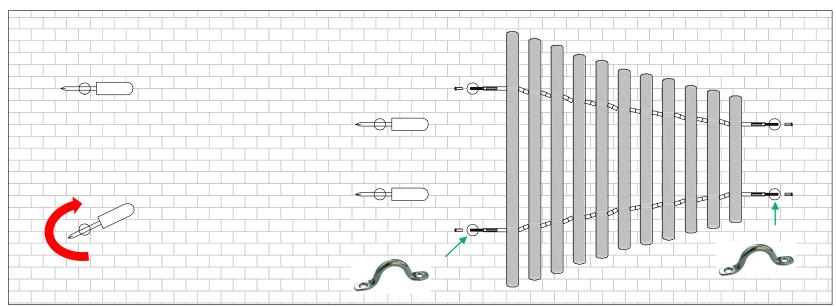

3. Attach wall mounts onto rawl bolts making sure they are tight to the wall and have the large holes to the outside. Use a long tool to tighten further.

**4.** Once all mounts are fixed in place attach the notes using M8 Barrel Nuts and Pintorx bit.

# Wall Fix Installation

3. Fit wall mounts.

4. Attach notes.