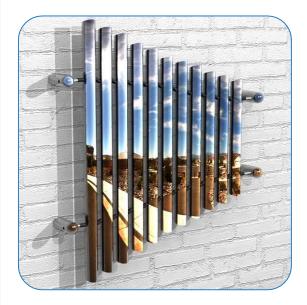

### Wall Fixed

Mirror Chimes Page 1 of 3

Instrument Components:

M8x30 Barrel Nut

Wall mounts

Metric Conversion: 700mm/27 9/16" 850mm/33 15/32" 1m/39 3/8"

Install Instrument with 1m free space (from widest point) around it.

CAUTION: Chime surface can get hot in direct sunlight, if possible install in shaded areas.

KS2 - 850mm

KS1 - 700mm

Weight of heaviest part 18kg (Mirror Chimes)

#### Instrument Components:

M8 Barrel Nut

x4

Wall mounts

Metric Conversion: 1290mm/50 25/32" 1298mm/517/64" 1364mm/5345/64" 590mm/23<sup>1</sup>/<sub>4</sub>" 295mm/11<sup>5</sup>/<sub>8</sub>"