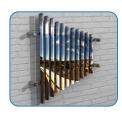

### Wall Fixed

Mirror Chimes Page 1 of 3

Instrument Components:

M8x30 Barrel Nut

Wall mounts

Metric Conversion: 700mm/27 9/16" 850mm/33 15/32" 1m/39 3/8"

Install Instrument with 1m free space (from widest point) around it.

CAUTION: Chime surface can get hot in direct sunlight, if possible install in shaded areas.

KS2 - 850mm

KS1 - 700mm

Weight of heaviest part 18kg (Mirror Chimes)

#### Instrument Components:

M8 Barrel Nut

x4

Wall mounts

Metric Conversion: 1290mm/50 25/32" 1298mm/517/64" 1364mm/5345/64" 590mm/23<sup>1</sup>/<sub>4</sub>" 295mm/11<sup>5</sup>/<sub>8</sub>"