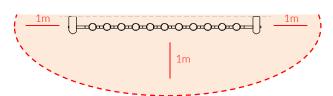

Install Instrument with 1m free space (from widest point) around it.

CAUTION: Chime surface can get hot in direct sunlight, if possible install in shaded areas.

KS2 - 850mm

KS1 - 700mm

Weight of heaviest part 18kg (Mirror Chimes)