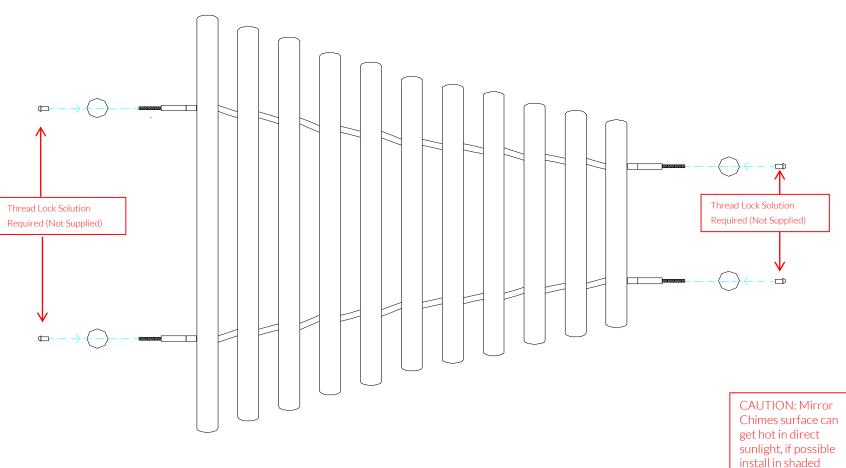

#### COMPONENTS LIST:

Instrument Components:

M8x30 Barrel Nut

Wall mounts

Thread Lock Solution Required (Not Supplied)

Wall fixings are not supplied, installer will select suitable method of fixing. Suggested Fixing M10 Rawl Bolt

Install Instrument with 1m free space (from widest point) around it.

CAUTION: Chime surface can get hot in direct sunlight, if possible install in shaded areas.

KS2 - 850mm

KS1 - 700mm

Weight of heaviest part 18kg (Mirror Chimes)