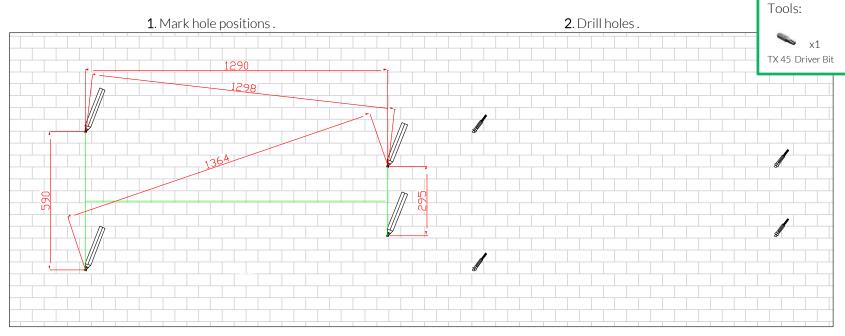

# Installation Instructions

1. Mark hole positions on wall, then drill to manufacturers specified diameter and depth of M10 rawl bolt (See Wall Fix installation sheet)

2. Once holes are drilled insert M10 rawl bolts into holes and set in place to secure tightly

#### Instrument Components:

M8 Barrel Nut

x4

Wall mounts

Metric Conversion: 1290mm/50 25/32" 1298mm/517/64" 1364mm/5345/64" 590mm/23<sup>1</sup>/<sub>4</sub>" 295mm/11<sup>5</sup>/<sub>8</sub>"