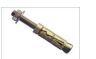

### Wall Fixed

Mirror Chimes Page 1 of 3

Instrument Components:

M8x30 Barrel Nut

Wall mounts

Metric Conversion: 700mm/27 9/16" 850mm/33 15/32" 1m/39 3/8"

#### COMPONENTS LIST:

Instrument Components:

M8x30 Barrel Nut

Wall mounts

Thread Lock Solution Required (Not Supplied)

Wall fixings are not supplied, installer will select suitable method of fixing. Suggested Fixing M10 Rawl Bolt

#### Instrument Components:

M8 Barrel Nut

x4

Wall mounts

Metric Conversion: 1290mm/50 25/32" 1298mm/517/64" 1364mm/5345/64" 590mm/23<sup>1</sup>/<sub>4</sub>" 295mm/11<sup>5</sup>/<sub>8</sub>"