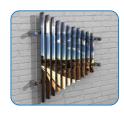

Install Instrument with 1m free space (from widest point) around it.

CAUTION: Chime surface can get hot in direct sunlight, if possible install in shaded areas.

KS2 - 850mm

KS1 - 700mm

Weight of heaviest part 18kg (Mirror Chimes)

## Wall Fixed Mirror Chimes Page 3 of 3