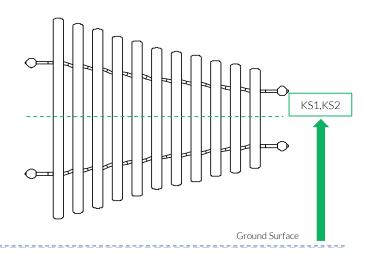

Install Instrument with 1m free space (from widest point) around it.

CAUTION: Chime surface can get hot in direct sunlight, if possible install in shaded areas.

KS2 - 850mm

KS1 - 700mm

Weight of heaviest part 18kg (Mirror Chimes)