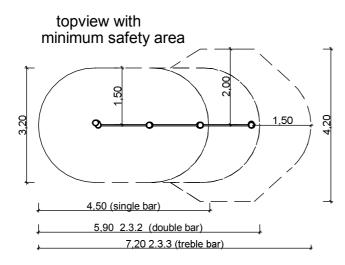

## horizontal bars





for example double bar





## foundation plan check measurements on building site

because of crooked trees different measures are possible



## foundation detail -without scale-

-minimum soil class III;
 check compression or
 make foundation bigger-



| project:    | horizontal bars | scale: A4; 1:100 page: 1/1                                              |
|-------------|-----------------|-------------------------------------------------------------------------|
| address:    |                 | date: 23.06.15                                                          |
| editor:     | V.Liehr         | SIK-Holz°                                                               |
| article ID: | 2.3.1/.2/.3     | Spielen – Individueli – Kreativ                                         |
| project ID: | assembly