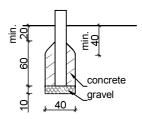

## foundation detail -without scale-

-minimum soil class III;
 check compression or
 make foundation bigger-

| project:    | horizontal bars | scale: A4; 1:100 page: 1/1                                              |
|-------------|-----------------|-------------------------------------------------------------------------|
| address:    |                 | date: 23.06.15                                                          |
| editor:     | V.Liehr         | SIK-Holz°                                                               |
| article ID: | 2.3.1/.2/.3     | Spielen – Individueli – Kreativ                                         |
| project ID: | assembly        | Master enterprise of woodcarving handicrafts © SIK-Holzgestaltungs GmbH |