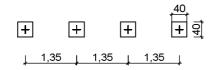

## horizontal bars

for example double bar

## foundation plan check measurements on building site

because of crooked trees different measures are possible