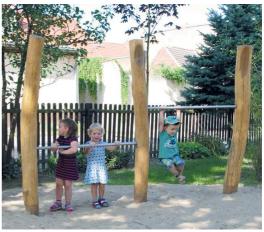

## horizontal bars





for example double bar





## foundation plan check measurements on building site

because of crooked trees different measures are possible



## foundation detail -without scale-

-minimum soil class III;
 check compression or
 make foundation bigger-



| project:    | horizontal bars | scale: A4; 1:100 page: 1/1                                              |
|-------------|-----------------|-------------------------------------------------------------------------|
| address:    |                 | date: 23.06.15                                                          |
| editor:     | V.Liehr         | SIK-Holz°                                                               |
| article ID: | 2.3.1/.2/.3     | Spielen – Individueli – Kreativ                                         |
|