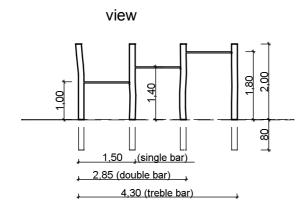

## horizontal bars





for example double bar





## foundation plan check measurements on building site

because of crooked trees different measures are possible



## foundation detail -without scale-

-minimum soil class III;
 check compression or
 make foundation bigger-



| project:    | horizontal bars | scale: A4; 1:100 page: 1/1                                              |
|-------------|-----------------|-------------------------------------------------------------------------|
| address:    |                 | date: 23.06.15                                                          |
| editor:     | V.Liehr         | SIK-Holz°                                                               |
| article ID: | 2.3.1/.2/.3     | Spielen – Individueli – Kreativ                                         |