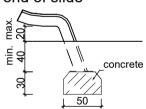

# **Climbing-hiding-structure "Mouse"**





# topview with minimum safety area



### foundation plan check measurements on building site because of crooked trees different measures are possible



# perspective -without scale-

# foundation detail -without scale-

-minimum soil class III; check compression or make foundation bigger-

# slanting pole



## end of slide



### slanted net entrance



anchorage detail
-without scaleground anchor 11.1.5



minimum 25 cm well compressed soil on the silksreen panel of the ground anchor

The minimum area must be free of obstacles to/on which the user can during his movement unexpectedly fall or crash. Hard and sharp objects, as well as trip-surfaces count as obstacless.

| project:            | Climbing-hiding-structure "Mouse" |              |          | scale:                                                                  | A4; 1:100  | page: 1/1               |
|---------------------|-----------------------------------|--------------|----------|-------------------------------------------------------------------------|------------|-------------------------|
| address:            |