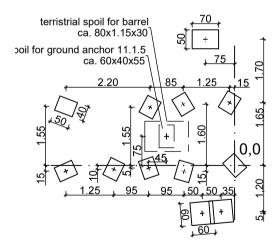

### foundation plan check measurements on building site because of crooked trees different measures are possible

# foundation detail -without scale-

-minimum soil class III; check compression or make foundation bigger-

### slanted net entrance

anchorage detail
-without scaleground anchor 11.1.5

minimum 25 cm well compressed soil on the silksreen panel of the ground anchor

The minimum area must be free of obstacles to/on which the user can during his movement unexpectedly fall or crash. Hard and sharp objects, as well as trip-surfaces count as obstacless.