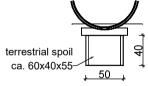

# foundation detail -without scale-

-minimum soil class III; check compression or make foundation bigger-