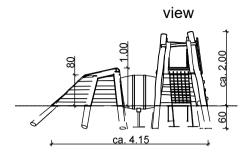

# **Climbing-hiding-structure "Mouse"**





# topview with minimum safety area



### foundation plan check measurements on building site because of crooked trees different measures are possible



# perspective -without scale-

# foundation detail -without scale-

-minimum soil class III; check compression or make foundation bigger-

# slanting pole



## end of slide



### slanted net entrance



anchorage detail
-without scaleground anchor 11.1.5



minimum 25 cm well compressed soil on the silksreen panel of the ground anchor

The minimum area must be free of obstacles to/on which the user can during his movement unexpectedly fall or crash. Hard and sharp objects, as well as trip-surfaces count as obstacless.

| project:            | Climbing-hiding-structure "Mouse" |              |          | scale: