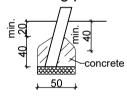

# **Climbing-hiding-structure "Mouse"**





# topview with minimum safety area



### foundation plan check measurements on building site because of crooked trees different measures are possible



# perspective -without scale-

# foundation detail -without scale-

-minimum soil class III; check compression or make foundation bigger-

# slanting pole



## end of slide



### slanted net entrance



anchorage detail
-without scaleground anchor 11.1.5



minimum 25 cm well compressed soil on the silksreen panel of the ground anchor

The minimum area must be free of obstacles to/on which the user can during his movement unexpectedly fall or crash. Hard and sharp objects, as well as trip-surfaces count as obstacless.

| project:            | Climbing-hiding-structure "Mouse" |              |          | scale:                                                                  | A4; 1:100  | page: 1/1               |
|---------------------|-----------------------------------|--------------|----------|-------------------------------------------------------------------------|------------|-------------------------|
| address:            |