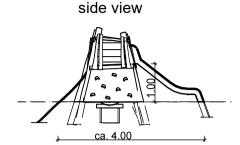

# **Climbing-hiding-structure "Mouse"**





# topview with minimum safety area



### foundation plan check measurements on building site because of crooked trees different measures are possible



# perspective -without scale-

# foundation detail -without scale-

-minimum soil class III; check compression or make foundation bigger-

# slanting pole



## end of slide



### slanted net entrance



anchorage detail
-without scaleground anchor 11.1.5



minimum 25 cm well compressed soil on the silksreen panel of the ground anchor

The minimum area must be free of obstacles to/on which the user can during his movement unexpectedly fall or crash. Hard and sharp objects, as well as trip-surfaces count as obstacless.

| project:            | Climbing-hiding-structure "Mouse" |              |          | scale: