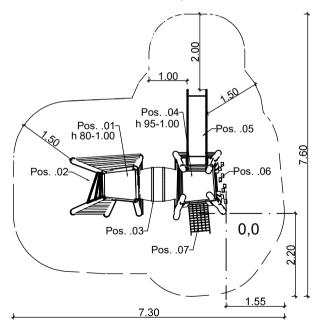

# topview with minimum safety area

### foundation plan check measurements on building site because of crooked trees different measures are possible