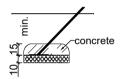

### slanted net entrance

anchorage detail
-without scaleground anchor 11.1.5

minimum 25 cm well compressed soil on the silksreen panel of the ground anchor

The minimum area must be free of obstacles to/on which the user can during his movement unexpectedly fall or crash. Hard and sharp objects, as well as trip-surfaces count as obstacless.